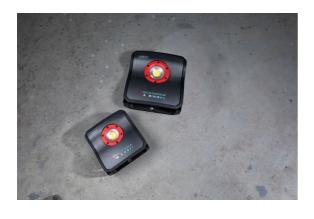

## Additional Information

- Re-chargeable Scangrip Power Solution (SPS) battery pack for long operation time.
- Bluetooth light control using the Scangrip APP.
- Dustproof & waterproof construction (IP67), EU design patent.
- 1.5 15h operating time, 1.5h charging time, 11.1V/4000mAh Li-ion. Supplied with SPS battery 4Ah (Part No. 03.6003) & SPS charging system 35W Part No. 03.6006.
- Optional extras; Scangrip Diffuser, Part No. 03.5750 gives you increased functionality and new possibilities to adapt your work light even further to the specific work task. The light diffuser spreads and softens the light while avoiding hard shadows. It is easy and safe to mount the cover on your Scangrip lamp: Scangrip Wheelstand, Part No. 03.5682 - developed for mobile positioning of work lights in the workshop or bodyshop. It is easy to move the light to where you need it, & at the same time you avoid uncomfortable and heavy lifting from one workplace to the other.