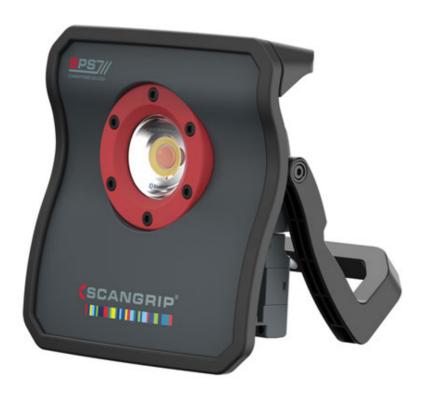

## Scangrip MultiMatch 3 c/w Cordless Battery

Lighting solutions for the automotive painting industry. Scangrip Colour Match lighting solutions are specially designed for the automotive painting industry, and are made for colour matching, detailing and general paint work and are usable everywhere a painted surface needs inspection. The COB (chip on board) LED technology provides a unique, uniform and completely even illumination with only one shadow which makes it particularly effective for detailing and colour matching light. The colour temperature (KELVIN) exactly fits the specific requirements for efficient work light in the automotive painting industry. The newly invented CCT SCAN functionality offers the option to scan the surface of an object with the various colour temperatures available in the interval from 2500K to 6500K. CCT SCAN functionality provides optimum conditions for the most accurate colour match and highlighting and discovering paint defects. 03.5653 Multimatch 3

LED work light with all daylight colour matching, Bluetooth & SPS solution for car detailing. Multimatch 3 is an outstanding and powerful rechargeable work light providing up to 3,000 lumens for inspection of large surfaces during polishing, painting and cleaning operations as well as for colour matching. The LED work light features the unique All Daylight function, providing you with the option to choose between 5 different colour temperatures. And the 5-step dimmer function makes it possible to adjust the light into five different levels depending on the job at hand. Features the innovative Scangrip Power Solution which provides you with unlimited availability to light. You can either insert a new fully charged battery and continue to work while another battery is charging, or you can simply add the charger directly to the LED work light to get power supply. The integrated battery backup function prevents you from being without light at any time. With the Bluetooth lighting control app, you can control and adjust both the light output and the colour temperatures, along with a range of other useful, wireless functions improving daily work efficiency.

## Additional Information

- Re-chargeable Scangrip Power Solution (SPS) battery pack for long operation time.
- Bluetooth light control using the Scangrip APP.
- Dustproof & waterproof construction (IP67), EU design patent.
- 1.5 15h operating time, 1.5h charging time, 11.1V/4000mAh Li-ion. Supplied with SPS battery 4Ah (Part No. 03.6003) & SPS charging system 35W Part No. 03.6006.
- Optional extras; Scangrip Diffuser, Part No. 03.5750 gives you increased functionality and new possibilities to adapt your work light even further to the specific work task. The light diffuser spreads and softens the light while avoiding hard shadows. It is easy and safe to mount the cover on your Scangrip lamp: Scangrip Wheelstand, Part No. 03.5682 - developed for mobile positioning of work lights in the workshop or bodyshop. It is easy to move the light to where you need it, & at the same time you avoid uncomfortable and heavy lifting from one workplace to the other.