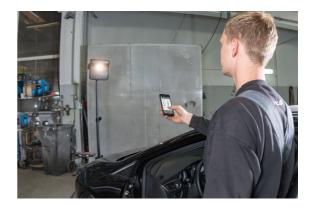

LED work light with all daylight colour matching, Bluetooth & SPS solution for car detailing. Multimatch 3 is an outstanding and powerful rechargeable work light providing up to 3,000 lumens for inspection of large surfaces during polishing, painting and cleaning operations as well as for colour matching. The LED work light features the unique All Daylight function, providing you with the option to choose between 5 different colour temperatures. And the 5-step dimmer function makes it possible to adjust the light into five different levels depending on the job at hand. Features the innovative Scangrip Power Solution which provides you with unlimited availability to light. You can either insert a new fully charged battery and continue to work while another battery is charging, or you can simply add the charger directly to the LED work light to get power supply. The integrated battery backup function prevents you from being without light at any time. With the Bluetooth lighting control app, you can control and adjust both the light output and the colour temperatures, along with a range of other useful, wireless functions improving daily work efficiency.