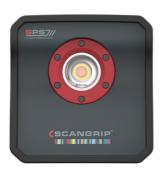

## Scangrip MultiMatch 3 c/w Cordless Battery

Lighting solutions for the automotive painting industry. Scangrip Colour Match lighting solutions are specially designed for the automotive painting industry, and are made for colour matching, detailing and general paint work and are usable everywhere a painted surface needs inspection. The COB (chip on board) LED technology provides a unique, uniform and completely even illumination with only one shadow which makes it particularly effective for detailing and colour matching light. The colour temperature (KELVIN) exactly fits the specific requirements for efficient work light in the automotive painting industry. The newly invented CCT SCAN functionality offers the option to scan the surface of an object with the various colour temperatures available in the interval from 2500K to 6500K. CCT SCAN functionality provides optimum conditions for the most accurate colour match and highlighting and discovering paint defects. 03.5653 Multimatch 3

LED work light with all daylight colour matching, Bluetooth & SPS solution for car detailing. Multimatch 3 is an outstanding and powerful rechargeable work light providing up to 3,000 lumens for inspection of large surfaces during polishing, painting and cleaning operations as well as for colour matching. The LED work light features the unique All Daylight function, providing you with the option to choose between 5 different colour temperatures. And the 5-step dimmer function makes it possible to adjust the light into five different levels depending on the job at hand. Features the innovative Scangrip Power Solution which provides you with unlimited availability to light. You can either insert a new fully charged battery and continue to work while another battery is charging, or you can simply add the charger directly to the LED work light to get power supply. The integrated battery backup function prevents you from being without light at any time. With the Bluetooth lighting control app, you can control and adjust both the light output and the colour temperatures, along with a range of other useful, wireless functions improving daily work efficiency.